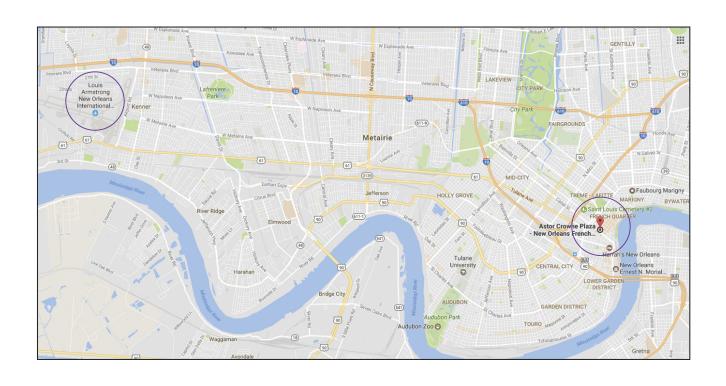

#### **Airport/Transportation**

Louis Armstrong International Airport (MSY) 15 miles from the hotel –

Transportation:

Shuttle Service: \$20.00 one way - Taxi Service: \$33.00 one way

#### **Directions from Airport to Astor Crowne Plaza**

Get on I-10 E I Metairie from Airport Road Continue on I-10 E to New Orleans. Take the Carondelet St. Exit from US-90 BUS W Take Camp St. to Canal St.

# Directions from Astor Crown Plaza to English Turn Golf Course (10.5 miles)

Head northwest on Canal St. toward Bourbon St.
Get on US-90 BUS W
Continue on US-90 BUS W. Take General De Gaulle Dr. and LA-407 S to English Turn Pkwy
Continue on English Turn Pkwy. Drive to Clubhouse Dr.